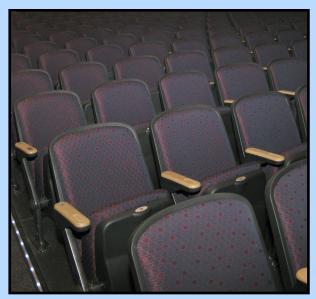

To continue our support of DEEP's mission, we've created a number of attractive seat-naming opportunities in the Danvers High School auditorium. It's a wonderful way to honor someone special or show your appreciation for the education you or your children received from the Danvers Public Schools.