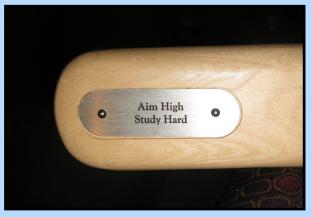

To continue our support of DEEP's mission, we've created a number of attractive seat-naming opportunities in the Danvers High School auditorium. It's a wonderful way to honor someone special or show your appreciation for the education you or your children received from the Danvers Public Schools.

On behalf of DEEP and all Danvers students, thank you & happy holidays!

| I am making a donation in honor/memory of:                                                                                                                                            |                                                  |          |                  |   |       |
|---------------------------------------------------------------------------------------------------------------------------------------------------------------------------------------|--------------------------------------------------|----------|------------------|---|-------|
| (please print)                                                                                                                                                                        |                                                  |          |                  |   |       |
| Please send the notification card directly to the honoree at the following address:                                                                                                   |                                                  |          |                  |   |       |
| Address:                                                                                                                                                                              |                                                  |          |                  |   |       |
| City/State/Zip:                                                                                                                                                                       |                                                  |          |                  |   |       |
| ☐ Please send the notification card to my attention at the billing address below.                                                                                                     |                                                  |          |                  |   |       |
| <b>Payment Information:</b> ☐ Check payable to <i>DEEP</i> ☐ VISA ☐ MasterCard                                                                                                        |                                                  |          |                  |   |       |
| Credit Card #: Exp. Date: (month/year)                                                                                                                                                |                                                  |          |                  |   |       |
| Donation Amount: \$ Signature:                                                                                                                                                        |                                                  |          |                  |   |       |
| Name:                                                                                                                                                                                 |                                                  |          |                  |   |       |
| Company:                                                                                                                                                                              |                                                  |          |                  |   |       |
| Address:                                                                                                                                                                              |                                                  |          |                  |   |       |
| City/State/Zip:                                                                                                                                                                       |                                                  |          |                  |   |       |
| Phone: E-mail:                                                                                                                                                                        |                                                  |          |                  |   |       |
| We have also created a number of seat naming opportunities in the Danvers High School auditorium. A Seat Availability Chart can be found on the DEEP website at: www.supportdeep.org. |                                                  |          |                  |   |       |
|                                                                                                                                                                                       | Cost                                             | (        | Quantit          | у | Total |
| Front Row Center Seat ~ Row A                                                                                                                                                         | \$1,500                                          | )        |                  |   |       |
| Front Row Side Seat ~ Row B                                                                                                                                                           |                                                  |          |                  |   |       |
| Premium Seating (Center) ~ Rows B through F                                                                                                                                           |                                                  |          |                  |   |       |
| Premium Seating (Sides) ~ Rows C through F                                                                                                                                            |                                                  |          |                  |   |       |
| On-the-Aisle Seats ~ Rows G through V                                                                                                                                                 | \$150                                            |          |                  |   |       |
| Name A Seat ~ Rows G through V                                                                                                                                                        |                                                  |          |                  |   |       |
| Virtual Seats (Listed Online) ~ unlimited seats available                                                                                                                             |                                                  |          |                  |   |       |
| Other (please indicate amount)   \$                                                                                                                                                   |                                                  |          |                  | _ |       |
| TOTAL AMOUNT ENCLOSED:                                                                                                                                                                |                                                  |          |                  |   |       |
| Please keep message to two lines, 25 characters each (including spaces and punctuation)                                                                                               |                                                  |          |                  |   |       |
| Message to appear on seat arm plaque (please print):                                                                                                                                  | <del>                                     </del> | <u> </u> | <del>     </del> | I |       |
| LINE 1:                                                                                                                                                                               |                                                  |          | -                |   | _     |
| LINE 2:                                                                                                                                                                               |                                                  |          |                  |   |       |