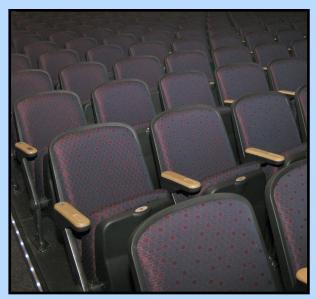

To continue our support of DEEP's mission, we've created a number of attractive seat-naming opportunities in the Danvers High School auditorium. It's a wonderful way to honor someone special or show your appreciation for the education you or your children received from the Danvers Public Schools.

On behalf of DEEP and all Danvers students, thank you & happy holidays!

| I am making a donation in honor/memory of:                                                                                                                                            |                                                  |          |                  |   |       |
|---------------------------------------------------------------------------------------------------------------------------------------------------------------------------------------|--------------------------------------------------|----------|------------------|---|-------|
| (please print)                                                                                                                                                                        |                                                  |          |                  |   |       |
| Please send the notification card directly to the honoree at the following address:                                                                                                   |                                                  |          |                  |   |       |
| Address:                                                                                                                                                                              |                                                  |          |                  |   |       |
| City/State/Zip:                                                                                                                                                                       |                                                  |          |                  |   |       |
| ☐ Please send the notification card to my attention at the billing address below.                                                                                                     |                                                  |          |                  |   |       |
| <b>Payment Information:</b> ☐ Check payable to <i>DEEP</i> ☐ VISA ☐ MasterCard                                                                                                        |                                                  |          |                  |   |       |
| Credit Card #: Exp. Date: (month/year)                                                                                                                                                |                                                  |          |                  |   |       |
| Donation Amount: \$ Signature:                                                                                                                                                        |                                                  |          |                  |   |       |
| Name:                                                                                                                                                                                 |                                                  |          |                  |   |       |
| Company:                                                                                                                                                                              |                                                  |          |                  |   |       |
| Address:                                                                                                                                                                              |                                                  |          |                  |   |       |
| City/State/Zip:                                                                                                                                                                       |                                                  |          |                  |   |       |
| Phone: E-mail:                                                                                                                                                                        |                                                  |          |                  |   |       |
| We have also created a number of seat naming opportunities in the Danvers High School auditorium. A Seat Availability Chart can be found on the DEEP website at: www.supportdeep.org. |                                                  |          |                  |   |       |
|                                                                                                                                                                                       | Cost                                             | (        | Quantit          | у | Total |
| Front Row Center Seat ~ Row A                                                                                                                                                         | \$1,500                                          | )        |                  |   |       |
| Front Row Side Seat ~ Row B                                                                                                                                                           |                                                  |          |                  |   |       |
| Premium Seating (Center) ~ Rows B through F                                                                                                                                           |                                                  |          |                  |   |       |
| Premium Seating (Sides) ~ Rows C through F                                                                                                                                            |                                                  |          |                  |   |       |
| On-the-Aisle Seats ~ Rows G through V                                                                                                                                                 | \$150                                            |          |                  |   |       |
| Name A Seat ~ Rows G through V                                                                                                                                                        |                                                  |          |                  |   |       |
| Virtual Seats (Listed Online) ~ unlimited seats available                                                                                                                             |                                                  |          |                  |   |       |
| Other (please indicate amount)   \$                                                                                                                                                   |                                                  |          |                  | _ |       |
| TOTAL AMOUNT ENCLOSED:                                                                                                                                                                |                                                  |          |                  |   |       |
| Please keep message to two lines, 25 characters each (including spaces and punctuation)                                                                                               |                                                  |          |                  |   |       |
| Message to appear on seat arm plaque (please print):                                                                                                                                  | <del>                                     </del> | <u> </u> | <del>     </del> | I |       |
| LINE 1:                                                                                                                                                                               |                                                  |          | -                |   | _     |
| LINE 2:                                                                                                                                                                               |                                                  |          |                  |   |       |