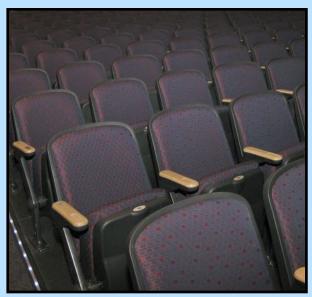

To continue our support of DEEP's mission, we've created a number of attractive seat-naming opportunities in the Danvers High School auditorium. It's a wonderful way to honor someone special or show your appreciation for the education you or your children received from the Danvers Public Schools.