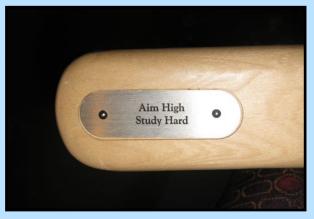

To continue our support of DEEP's mission, we've created a number of attractive seat-naming opportunities in the Danvers High School auditorium. It's a wonderful way to honor someone special or show your appreciation for the education you or your children received from the Danvers Public Schools.