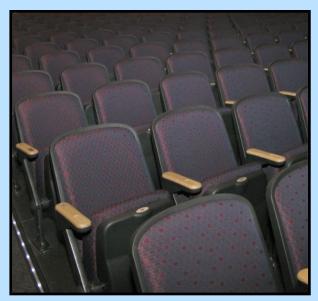

To continue our support of DEEP's mission, we've created a number of attractive seat-naming opportunities in the Danvers High School auditorium. It's a wonderful way to honor someone special or show your appreciation for the education you or your children received from the Danvers Public Schools.