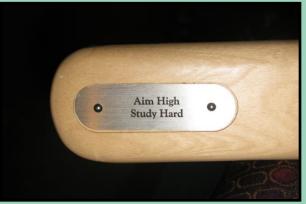

To continue our support of DEEP's mission, we've created a number of attractive seat-naming opportunities in the Danvers High School auditorium. It's a wonderful way to honor someone special, or to show your appreciation for the education you or your children received from the Danvers Public Schools.

## Thank you for your support of our students!

| I am making a donation in honor/memory of:                                                                                                       |            |                                                   |         |
|--------------------------------------------------------------------------------------------------------------------------------------------------|------------|---------------------------------------------------|---------|
| (please print)                                                                                                                                   |            |                                                   |         |
| ☐ Please send the notification card directly to the honoree at the fol                                                                           | lowing a   | ddress:                                           |         |
| Address:                                                                                                                                         |            |                                                   |         |
| City/State/Zip:                                                                                                                                  |            |                                                   |         |
| ☐ Please send the notification card to my attention at the billing ad                                                                            | dress belo | ow.                                               |         |
| <b>Payment Information:</b> ☐ Check payable to <i>DEEP</i> ☐ VISA ☐ MasterCard                                                                   |            |                                                   |         |
| Credit Card #: Exp. D                                                                                                                            | ate:       |                                                   |         |
| Credit Card #:                                                                                                                                   |            |                                                   |         |
| Name:                                                                                                                                            |            |                                                   |         |
| Company:                                                                                                                                         |            |                                                   |         |
| Address:                                                                                                                                         |            |                                                   |         |
| City/State/Zip:                                                                                                                                  |            |                                                   |         |
| Phone: E-mail:                                                                                                                                   |            |                                                   |         |
| If you prefer, we have created a number of attractive seat naming and of High School auditorium to help raise funds. Seat availability options a |            |                                                   | Danvers |
|                                                                                                                                                  | Cost       | Quantity                                          | Total   |
| Front Row Center Seat ~ 13 seats available                                                                                                       | \$1,500    |                                                   |         |
| Front Row Side Seat ~ 5 seats available on left; 6 seats on right                                                                                | \$1,000    |                                                   |         |
| Premium Seating (Center) ~ 85 seats available in rows 2 through 6                                                                                | \$500      |                                                   |         |
| Premium Seating (Sides) ~ 31 seats available on left; 37 seats on right                                                                          | \$250      |                                                   |         |
| Name-A-Seat, Rows 7 through 18 ~ 331 seats available                                                                                             | \$100      |                                                   |         |
| Virtual Seats (Listed Online) ~ unlimited seats available                                                                                        | \$50       |                                                   |         |
| Other (please indicate amount)                                                                                                                   | \$         |                                                   |         |
| TOTAL AMOUNT ENCLOSED:                                                                                                                           |            |                                                   |         |
| Please keep message to two lines, 25 characters each (including s                                                                                | spaces and | d punctuat                                        | ion).   |
| Message to appear on seat back plaque (please print):                                                                                            | 1   1      | <del>                                      </del> |         |
| LINE 1: LINE 2:                                                                                                                                  |            |                                                   |         |
|                                                                                                                                                  | <u> </u>   |                                                   |         |